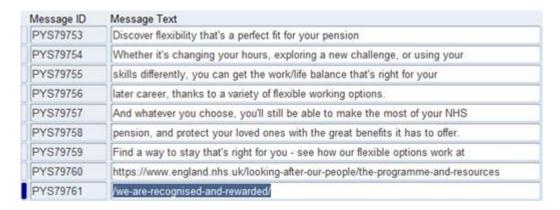

National payslip messages have been created in the system and each Employing Authority will need to attach these messages to each payroll. This should be applied to the weekly and monthly payslips due for payment in November in the following order: