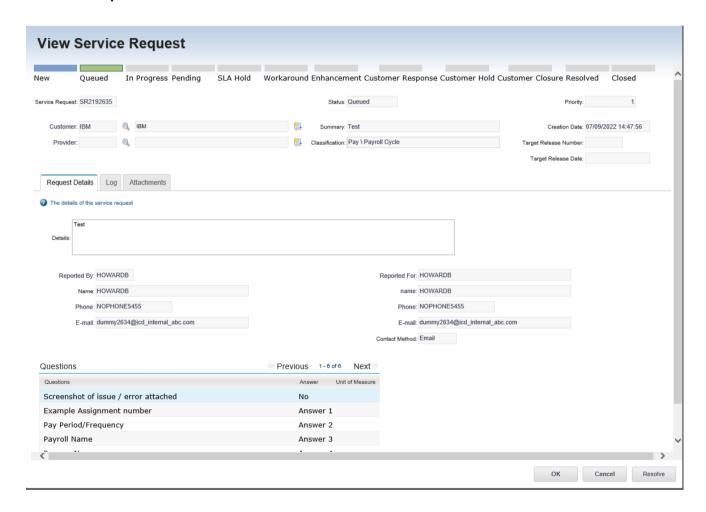

## 2) New Layout in Self Service Centre for specifications

We have created a new tab within the "View Service Request" pop up via the Self Service Centre named "Questions". This was previously viewable on the "Request Details" tab.

#### **Pre-Update**