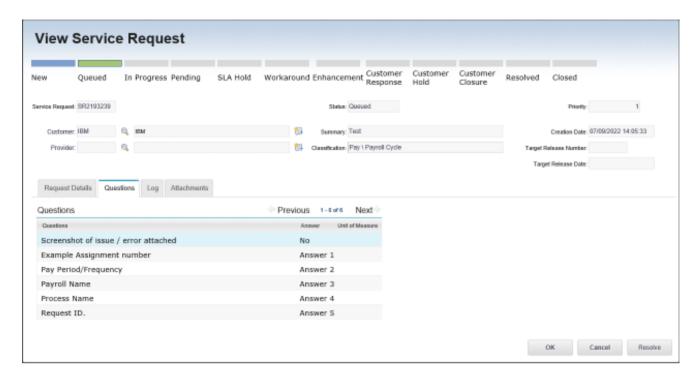

## 2) New Layout in Self Service Centre for specifications

We have created a new tab within the "View Service Request" pop up via the Self Service Centre named "Questions". This was previously viewable on the "Request Details" tab.

### **Post-Update**