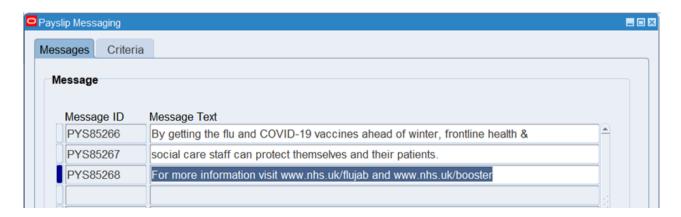

To attach the messages, navigate to Payroll > Payslip Messages. On the Messages tab the messages can be searched for using the following Message ID's and need to be applied in the order listed:

PYS85266 PYS85267 PYS85268