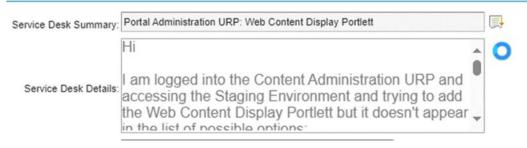

Portlets Filter - Word filter no longer fully displayed in portlets

## Post Upgrade

Service Requests | Filter >

Long description for SRs, not displaying