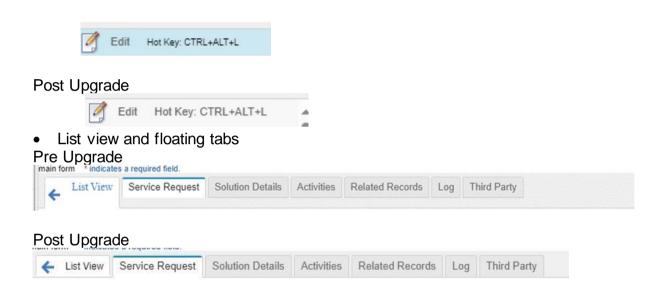

#### Pre upgrade

Alignment of text box and drop down arrows

Hot keys font and alignment

Pre upgrade

| UN3430<br>2 of 3<br>15 <sup>th</sup> April 2024 | Electronic Staff Record Programme USER NOTICE                             | NHS |  |
|-------------------------------------------------|---------------------------------------------------------------------------|-----|--|
| Title                                           | ESR Service Desk downtime                                                 |     |  |
| Purpose                                         | To provide Users with details about the downtime for the ESR Service Desk |     |  |
| Intended<br>Audience                            | All Registered Service Desk Users                                         |     |  |