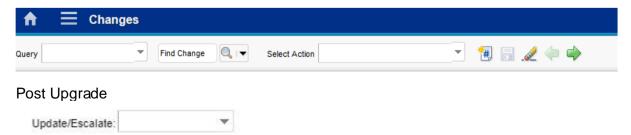

#### **FURTHER INFORMATION**

This upgrade fixes the following identified faults:

Alignment of text boxes and drop down arrows

#### Pre upgrade

Alignment of text box and drop down arrows

Hot keys font and alignment

Pre upgrade

| UN3430<br>2 of 3<br>15 <sup>th</sup> April 2024 | Electronic Staff Record Programme USER NOTICE                             | NHS |  |
|-------------------------------------------------|---------------------------------------------------------------------------|-----|--|
| Title                                           | ESR Service Desk downtime                                                 |     |  |
| Purpose                                         | To provide Users with details about the downtime for the ESR Service Desk |     |  |
| Intended<br>Audience                            | All Registered Service Desk Users                                         |     |  |