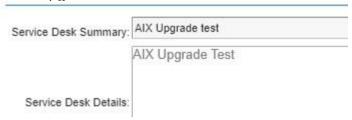

Portlets Filter - Word filter no longer fully displayed in portlets

## Post Upgrade

Service Requests | Filter >

Long description for SRs, not displaying