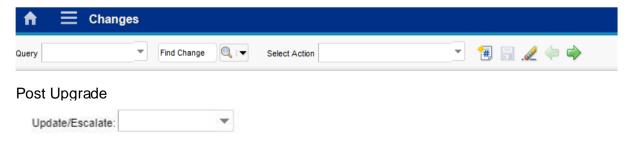

#### **FURTHER INFORMATION**

This upgrade fixes the following identified faults:

Alignment of text boxes and drop down arrows

#### Pre upgrade

Alignment of text box and drop down arrows

Hot keys font and alignment

Pre upgrade

| UN3430<br>2 of 3<br>15 <sup>th</sup> April 2024 | Electronic Staff Record Programme USER NOTICE                             | NHS |  |
|-------------------------------------------------|---------------------------------------------------------------------------|-----|--|
| Title                                           | ESR Service Desk downtime                                                 |     |  |
| Purpose                                         | To provide Users with details about the downtime for the ESR Service Desk |     |  |
| Intended<br>Audience                            | All Registered Service Desk Users                                         |     |  |