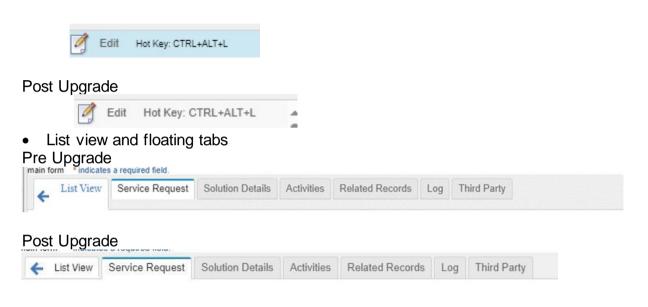

#### Pre upgrade

Alignment of text box and drop down arrows

Hot keys font and alignment

Pre upgrade

| UN3430<br>2 of 3<br>15 <sup>th</sup> April 2024 | Electronic Staff Record Programme USER NOTICE                             | NHS |  |
|-------------------------------------------------|---------------------------------------------------------------------------|-----|--|
| Title                                           | ESR Service Desk downtime                                                 |     |  |
| Purpose                                         | To provide Users with details about the downtime for the ESR Service Desk |     |  |
| Intended<br>Audience                            | All Registered Service Desk Users                                         |     |  |