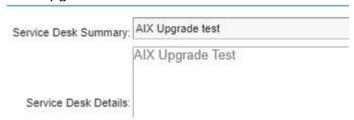

# Post Upgrade

Service Requests | Filter >

Long description for SRs, not displaying