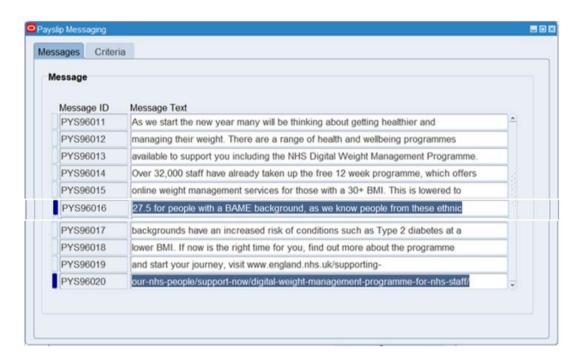

To attach the messages, navigate to Payroll > Payslip Messages. On the Messages tab the messages can be searched for using the following Message ID's and need to be applied in the order listed:

PYS96011

PYS96012

PYS96013

PYS96014

PYS96015

PYS96016

PYS96017

PYS96018

PYS96019

PYS96020

| UN3540<br>2 of 3<br>6th January 2025 | Electronic Staff Record Programme USER NOTICE                                                       | NHS |  |
|--------------------------------------|-----------------------------------------------------------------------------------------------------|-----|--|
| Title                                | Pay Advice Message for January 2025 payslips                                                        |     |  |
| Purpose                              | To advise English ESR Organisations of the Pay Advice Message required for payslips in January 2025 |     |  |
| Intended<br>Audience                 | ESR Payroll Users – England only                                                                    |     |  |