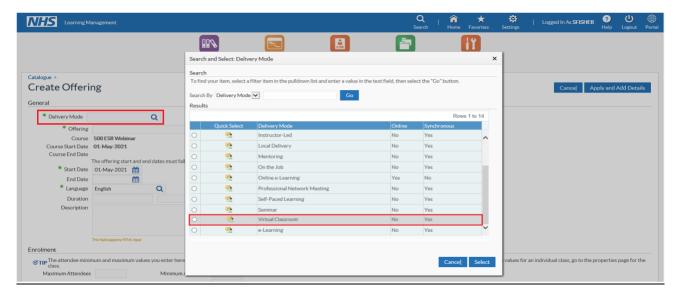

## 2 New Offering Type - Virtual Classroom

A new Offering Type has been created in OLM called 'Virtual Classroom'.

#### **Navigation Path:**

XXX Learning Administration
Manage Learning > Catalogue
Course > Offerings > Create Offering
Delivery Mode

Customer Education PUBLIC

ESR Release 49.3.0.0 5 -6