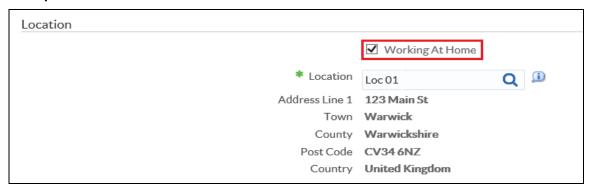

#### 'Working At Home' Checkbox 3

The 'Working At Home' checkbox is now displayed and available for update on the Assignment and Location SSHR pages accessed through the Manager and Administrator Self Service URPs.

#### **Navigation Path:**

XXX Manager Self Service (Payroll Approvals Not Required) XXX Manager Self Service (Payroll Approvals Required) My Team Assignment > Assignment or My Team Assignment > Location

XXX Administrator Self Service (Payroll Approvals Not Required) XXX Administrator Self Service (Payroll Approvals Required) Administer Assignment Information > Administer Assignment or Administer Assignment Information > Location