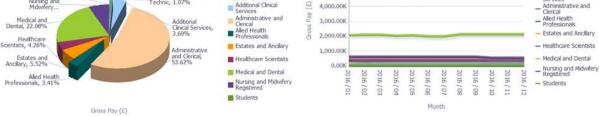

#### Description

This tab of the dashboard is designed to show Payroll Run Results grouped by Staff Group and broken down by month.

#### Data Items

| Organisation Name | Employers Charges |
|-------------------|-------------------|
| Staff Group       | Gross Pay         |
| Year              | Month             |
| Payroll Name      | Paypoint          |

#### Example Screenshot

| Management S<br>Team T<br>S | Add Prof<br>Scientific and<br>Technic<br>Additional<br>Clinical<br>Services<br>Administrative<br>and Clerical | Employer<br>Charges (£)<br>21,592.04<br>54,762.41<br>993,374.38 |                | Employer<br>Charges (£)<br>20,981.47<br>54,217.25 |                               | Employer<br>Charges (£)<br>19,496.07 | Gross Pay (£)<br>88,398.23 | Charges (£)  | Gross Pay (£)<br>88,624.35 | Employer<br>Charges (E)<br>22,005,23 |              | Employer<br>Charges (£) |
|-----------------------------|---------------------------------------------------------------------------------------------------------------|-----------------------------------------------------------------|----------------|---------------------------------------------------|-------------------------------|--------------------------------------|----------------------------|--------------|----------------------------|--------------------------------------|--------------|-------------------------|
| Management S<br>Team T<br>S | Scientific and<br>Technic<br>Additional<br>Clinical<br>Services<br>Administrative<br>and Clerical             | 54,762.41                                                       |                |                                                   |                               | 19,496.07                            | 88,398.23                  | 21,687.83    | 88,624.35                  | 22.005.23                            | 89 772 48    | 10.000.00               |
| C<br>S<br>A                 | Clinical<br>Services<br>Administrative<br>and Clerical                                                        |                                                                 | 378,748.47     | 54,217.25                                         | 305.948.31                    |                                      |                            |              |                            |                                      | 03,772.40    | 19,465.33               |
|                             | and Clerical                                                                                                  | 993,374.38                                                      |                |                                                   |                               | 55,243.98                            | 313,201.93                 | 66,379.56    | 335,089.28                 | 70,233.36                            | 355,992.61   | 71,146.77               |
|                             |                                                                                                               | 100,000                                                         | 4,904,337.77   | 1,010,057.46                                      | 4,976,070.77                  | 1,010,137.60                         | 5,005,159.39               | 1,129,002.49 | 5,023,468.72               | 1,145,072.58                         | 5,069,697.30 | 1,132,636.56            |
|                             | Alled Health<br>Professionals                                                                                 | 63,890.54                                                       | 322,319.59     | 68,914.40                                         | 331,101.56                    | 67,294.13                            | 321,353.36                 | 73,365.47    | 323,976.43                 | 69,154.66                            | 318,401.09   | 74,467.83               |
|                             | Estates and<br>Ancilary                                                                                       | 91,747.36                                                       | 509,754.06     | 90,990.43                                         | 504,768.03                    | 92,706.31                            | 524,875.76                 | 99,265.19    | 499,357.66                 | 104,500.46                           | 523,108.43   | 104,484.05              |
|                             | Healthcare<br>Scientists                                                                                      | 82,565.55                                                       | 384,225.71     | 82,681.89                                         | 385,178.15                    | 73,961.12                            | 394,569.48                 | 96,481.26    | 403,695.29                 | 96,972.04                            | 405,180.73   | 100,156.80              |
|                             | Medical and<br>Dental                                                                                         | 380,776.42                                                      | 2,051,608.90   | 362,707.41                                        | 1.13903232630                 | 378,277.86                           | 2,105,364.63               | 408,486.46   | 2,044,564.60               | 398,659.30                           | 2,049,200.35 | 403,920.24              |
|                             | Nursing and<br>Midwfery<br>Registered                                                                         | 123,432.78                                                      | 610,985.53     | 129,954.44                                        | 616,572.95                    | 129,895.70                           | 618,443.26                 | 145,197.46   | 615,661.76                 | 147,960.34                           | 626,366.63   | 148,829.24              |
| 5                           | Students                                                                                                      | 315.95                                                          | 1,279.17       | 294.74                                            | 1,279.17                      | 315.95                               | 1,279.17                   | 359.44       | 1,279.17                   | 359.45                               | 1,279.17     | 359,44                  |
| 000 Monthly Pa              | ayroll Total                                                                                                  | 1,812,457.43                                                    | 9,262,535.47   | 1,820,799.49                                      | 9,320,430.27                  | 1,827,328.72                         | 9,372,645.21               | 2,040,225.16 | 9,335,717.26               | 2,054,917.42                         | 9,438,998.79 | 2,055,466.26            |
|                             | Gro                                                                                                           | ss Pay (£)                                                      |                |                                                   |                               |                                      |                            |              |                            | Gross Pa                             | y (£)        |                         |
| .01%                        |                                                                                                               |                                                                 | Scientific and | Add and                                           | 1 Prof Scientifi<br>1 Technic |                                      | 6,000.00К<br>5,000.00К     |              |                            | _                                    |              | _                       |
|                             |                                                                                                               | Technic,                                                        | 1.07%          |                                                   | litional Clinical<br>vices    | Pay (£)                              | 4,000.00K                  |              |                            |                                      |              |                         |