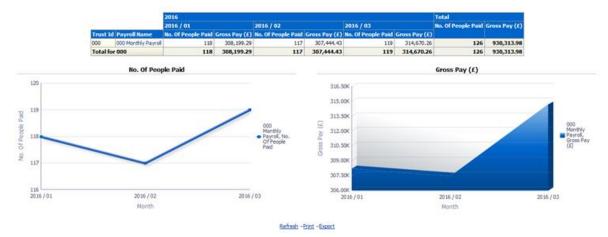

# **Gross Pay Summary Analysis** *Description*

This analysis is designed to show users the total Number of People Paid and how much (Gross Pay) they were paid within a period (Payment Year/Month) selected by the user. Results are grouped by Payroll Name and broken down by month.

#### Data Items

| Trust ID     | Number of People Paid |
|--------------|-----------------------|
| Payroll Name | Gross Pay             |
| Year         | Month                 |

#### Example Screenshot

#### Actions

Users can click on a Payroll Name and navigate to the Pay Analysis by Assignment or Pay Analysis by Organisation and Staff Group tabs available within the same dasboard.